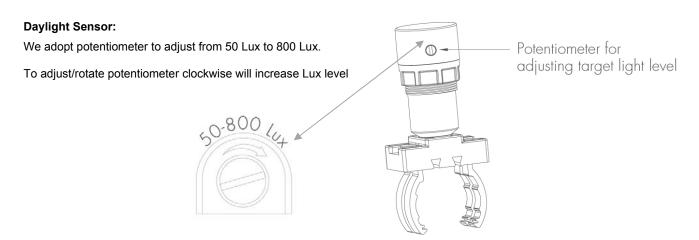

SENSOR ANGLE: 90°

MAX. PERMITTED CABLE LENGTH: 50M

IP RATE: IP20

MAX.LOAD OF THE CONTROL EXIT: 50mA

This is a photocell daylight sensor, it reads and measures the surrounding light, and convert the amount of light to 1-10v electronic signal output.

Additionally, there is a potentiometer for end users to set the brightness level, so that the daylight sensor can read, measure the available natural daylight against the target value, and calculate how much artificial light is needed. This demand is then converted in 1-10v signal, to be sent to the 1-10v dimmable ballast, LED drivers, who will then pump up the right amount of light out of the fluorescent lamp or LED.

### **IMPORTANT**

Accurate lux level is not being marked on casing as this product may deeply be relevant to the installation environment.

Client need to adjust on spot to find a suitable lux level as the setting is different with the surrounding lux level.