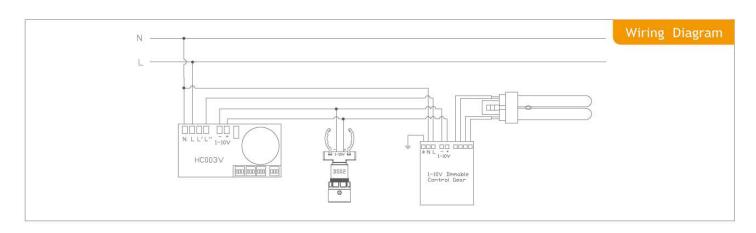

spot to find a suitable lux level as the setting is different with the surrounding lux level.

### **SECTION 2 INSTALLATION & WIRING**

### 2.0 ENSURE THAT THE ELECTRICITY SUPPLY IS SWITCHED OFF COMPLETELY BEFORE INSTALLING OR SERVICING THIS PRODUCT

iDS02 + 1~10V control gear, with no motion sensor



NOTE: Please be noted that whether or not the lamp can be switched off depends on the control gear. DS02 has the lowest voltage output 1.1-1.2v, if control gear can switch lamp off at this voltage, the lamp can be switched off. Hytronik also supplies a 1-10v dimmable 25W LED driver which can be working with DS02 to switch off lamp if needed.

## WIRING & SETTING INSTRUCTIONS USER MANUAL

ii. DS02 + HC009S(or any ON-OFF sensors) + 1~10V control gear



### iii.DS02+HC003V+1-10 control gear



### **SECTION 3 SETTINGS**



# WIRING & SETTING INSTRUCTIONS USER MANUAL

### **SECTION 4 INSTALLATION WAY**

1. Mounting on linear tubes—



2. Mounting on glass/plastic shades—



3. Mounting on flat surface—