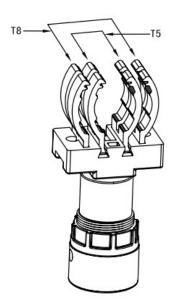

### 2.0 ENSURE THAT THE ELECTRICITY SUPPLY IS SWITCHED OFF COMPLETELY BEFORE INSTALLING OR SERVICING THIS PRODUCT

iDS02 + 1~10V control gear, with no motion sensor

NOTE: Please be noted that whether or not the lamp can be switched off depends on the control gear. DS02 has the lowest voltage output 1.1-1.2v, if control gear can switch lamp off at this voltage, the lamp can be switched off. Hytronik also supplies a 1-10v dimmable 25W LED driver which can be working with DS02 to switch off lamp if needed.