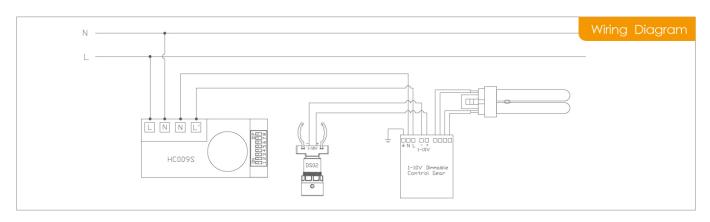

## WIRING & SETTING INSTRUCTIONS USER MANUAL

ii. DS02 + HC009S(or any ON-OFF sensors) + 1~10V control gear