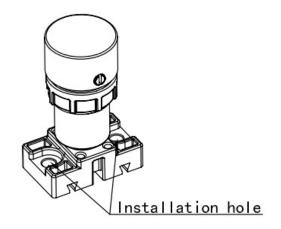

### **SECTION 4 INSTALLATION WAY**

1. Mounting on linear tubes—

2. Mounting on glass/plastic shades—

3. Mounting on flat surface—