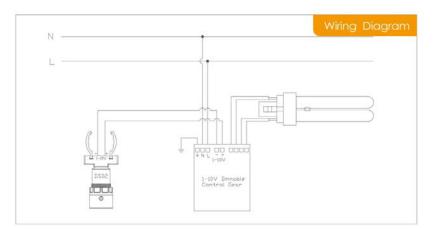

### 2.0 ENSURE THAT THE ELECTRICITY SUPPLY IS SWITCHED OFF COMPLETELY BEFORE INSTALLING OR SERVICING THIS PRODUCT

iDS02 + 1~10V control gear, with no motion sensor

NOTE: Please be noted that whether or not the lamp can be switched off depends on the control gear. DS02 has the lowest voltage output 1.1-1.2v, if control gear can switch lamp off at this voltage, the lamp can be switched off. Hytronik also supplies a 1-10v dimmable 25W LED driver which can be working with DS02 to switch off lamp if needed.