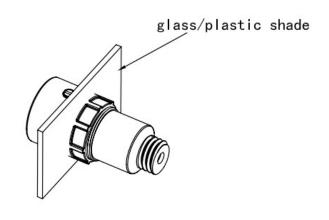

### **SECTION 4 INSTALLATION WAY**

1. Mounting on linear tubes—

2. Mounting on glass/plastic shades—

3. Mounting on flat surface—